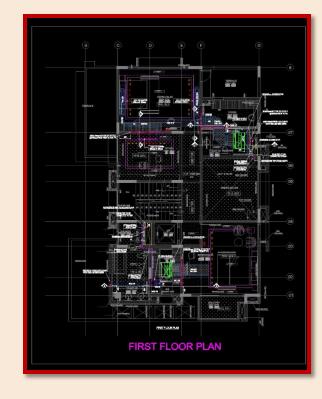

## HVAC DRAWING

DUCTING LAYOUT DRAWING- SHOBHA INTERNATIONAL CITY, 30 VILLAS 800 HP

FIRE FIGHTING LAYOUT- BATA CHOWK, FARIDABAD