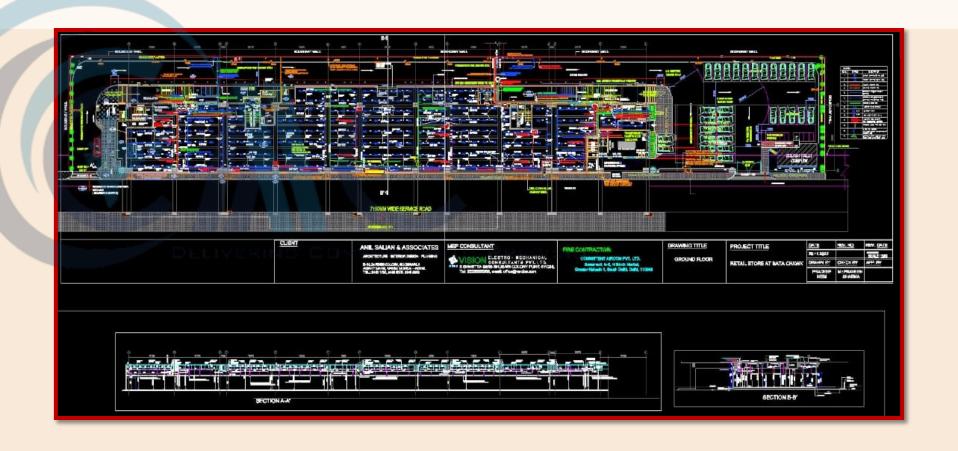

## HVAC DRAWING

DUCTING LAYOUT DRAWING- SHOBHA INTERNATIONAL CITY, 30 VILLAS 800 HP

FIRE FIGHTING LAYOUT- BATA CHOWK, FARIDABAD