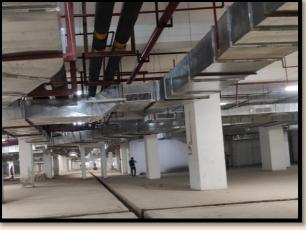

## HVAC DRAWING

DUCTING LAYOUT DRAWING- SHOBHA INTERNATIONAL CITY, 30 VILLAS 800 HP

FIRE FIGHTING LAYOUT- BATA CHOWK, FARIDABAD