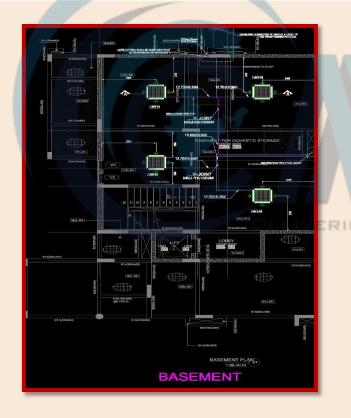

## HVAC DRAWING

DUCTING LAYOUT DRAWING- SHOBHA INTERNATIONAL CITY, 30 VILLAS 800 HP

FIRE FIGHTING LAYOUT- BATA CHOWK, FARIDABAD