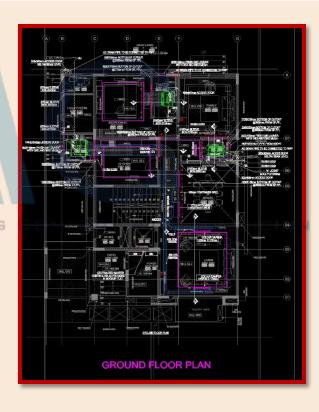

## HVAC DRAWING

DUCTING LAYOUT DRAWING- SHOBHA INTERNATIONAL CITY, 30 VILLAS 800 HP

FIRE FIGHTING LAYOUT- BATA CHOWK, FARIDABAD